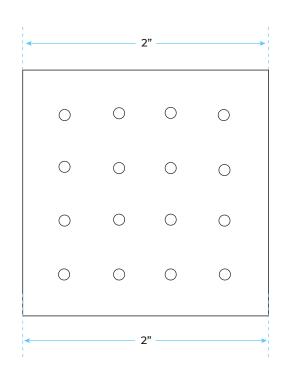

# Body Jets Size:

Feature: Can rotate 360 degrees Flow Rate: 1.5 GPM / 5.7 LPM (each Bodyspray)