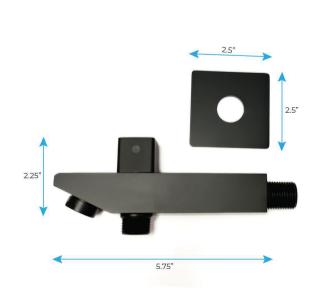

# - BathSelect -

# BATHSELECT MODERN DESIGN LED RAIN SHOWER HEAD WITH CHROME JET SPRAY & SLIDING BAR HAND SHOWER SPECS



### **Specifications**

Installation Type: Ceiling Mount Feature: Rainfall Showerhead Material: Stainless Steel Surface Finish: Chrome Showerhead Finish: Polished Shower Shape: Square Light Type: LED Light Special Feature: Thermostatic Faucet Water Function: Misty/ Waterfall/ Rainfall Thread Interface: G1/ 2 inch





## 14.96" x 14.96"/380mm x 380mm



Flow Rate 1.8 GPM / 6.8 LPM (rain Shower)

# BathSelect -

### Hand Shower Size:





The minimum required water pressure is 0.05 MPa (0.5 bar). Flow rate 2.5 GPM (9.5 LPM).

### **Mixer Connection :**



# BathSelect -

# Body Jets Size:



Feature: Can rotate 360 degrees Flow Rate: 1.5 GPM / 5.7 LPM (each Bodyspray)