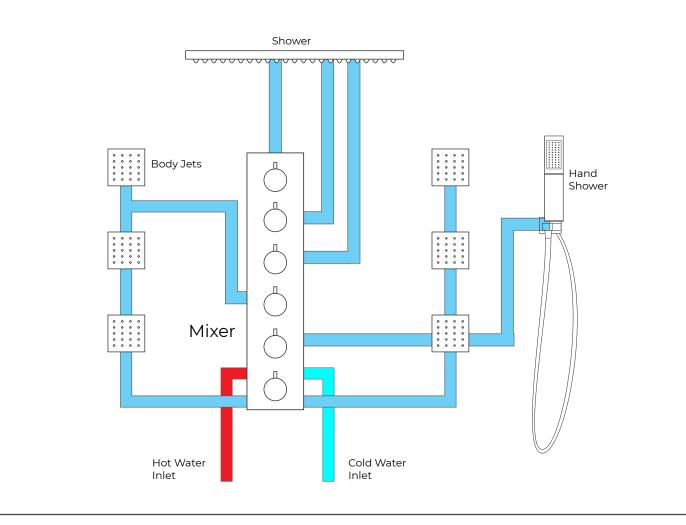

# - BathSelect -

# BATHSELECT MODERN DESIGN LED RAIN SHOWER HEAD WITH CHROME JET SPRAY & SLIDING BAR HAND SHOWER SPECS



### **Specifications**

Installation Type: Ceiling Mount Feature: Rainfall Showerhead Material: Stainless Steel Surface Finish: Chrome Showerhead Finish: Polished Shower Shape: Square Light Type: LED Light Special Feature: Thermostatic Faucet Water Function: Misty/ Waterfall/ Rainfall Thread Interface: G1/ 2 inch





## 14.96" x 14.96"/380mm x 380mm



Flow Rate 1.8 GPM / 6.8 LPM (rain Shower)

# BathSelect -

### Hand Shower Size:





The minimum required water pressure is 0.05 MPa (0.5 bar). Flow rate 2.5 GPM (9.5 LPM).

### **Mixer Connection :**



# BathSelect -

# Body Jets Size:



Feature: Can rotate 360 degrees Flow Rate: 1.5 GPM / 5.7 LPM (each Bodyspray)