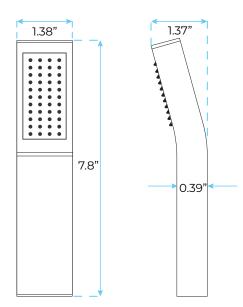

### Hand Shower Size:

The minimum required water pressure is 0.05 MPa (0.5 bar). Flow rate 2.5 GPM (9.5 LPM).