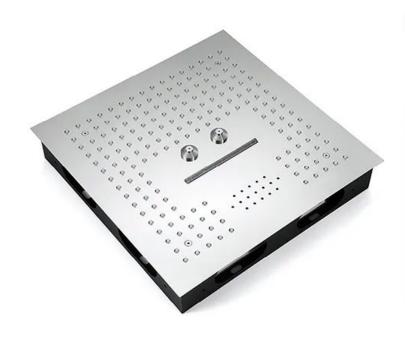

### **Specifications**

Installation Type: Ceiling Mount Feature: Rainfall Showerhead Material: Stainless Steel Surface Finish: Chrome Showerhead Finish: Polished Shower Shape: Square Light Type: LED Light Special Feature: Thermostatic Faucet Water Function: Misty/ Waterfall/ Rainfall Thread Interface: G1/ 2 inch

## 14.96" x 14.96"/380mm x 380mm

Flow Rate 1.8 GPM / 6.8 LPM (rain Shower)