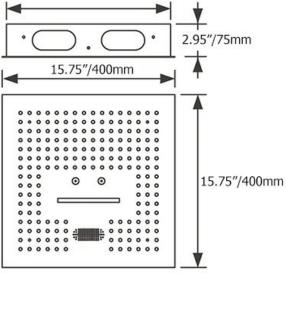

# - BathSelect -

# BATHSELECT MODERN DESIGN LED RAIN SHOWER HEAD WITH CHROME JET SPRAY & SLIDING BAR HAND SHOWER SPECS



### **Specifications**

Installation Type: Ceiling Mount Feature: Rainfall Showerhead Material: Stainless Steel Surface Finish: Chrome Showerhead Finish: Polished Shower Shape: Square Light Type: LED Light Special Feature: Thermostatic Faucet Water Function: Misty/ Waterfall/ Rainfall Thread Interface: G1/ 2 inch





## 14.96" x 14.96"/380mm x 380mm



Flow Rate 1.8 GPM / 6.8 LPM (rain Shower)

# BathSelect -

### Hand Shower Size:





The minimum required water pressure is 0.05 MPa (0.5 bar). Flow rate 2.5 GPM (9.5 LPM).

### **Mixer Connection :**



# BathSelect -

# Body Jets Size:



Feature: Can rotate 360 degrees Flow Rate: 1.5 GPM / 5.7 LPM (each Bodyspray)