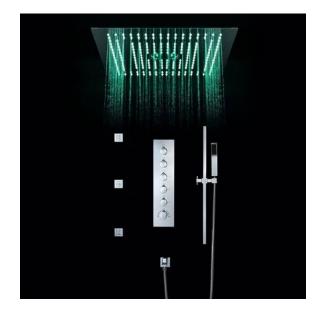

# BATHSELECT MODERN DESIGN LED RAIN SHOWER HEAD WITH CHROME JET SPRAY & SLIDING BAR HAND SHOWER SPECS

### **Specifications**

Installation Type: Ceiling Mount Feature: Rainfall Showerhead Material: Stainless Steel Surface Finish: Chrome Showerhead Finish: Polished Shower Shape: Square Light Type: LED Light Special Feature: Thermostatic Faucet Water Function: Misty/ Waterfall/ Rainfall Thread Interface: G1/ 2 inch